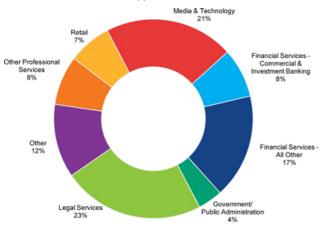

| 0.83%                                                   |
| 20. | Starr Indemnity & Liability Co.              | 0.82%                                                   |
|     | BXP's Share of Annualized Rental Obligations | 27.36%                                                  |
|     | BXP's Share of Square Feet                   | 23.20%                                                  |

#### NOTABLE SIGNED DEALS (2)

| Tenant                 | Property              | Square Feet |
|------------------------|-----------------------|-------------|
| salesforce.com         | Salesforce Tower      | 881,000     |
| Marriott International | 7750 Wisconsin Avenue | 720,000     |
| Akamai Technologies    | 145 Broadway          | 476.583     |

#### **TENANT DIVERSIFICATION (1)**



For disclosures relating to the Company's definition of Annualized Rental Obligations and Rental Obligations, see pages 47-48. Represents leases signed with occupancy commencing in the future.

<sup>(1)</sup> (2)



#### LEASE EXPIRATIONS (1) (2) (3)

#### IN-SERVICE OFFICE PROPERTIES

| Year of Lease<br>Expiration | Rentable Square<br>Footage Subject to<br>Expiring Leases | Current Annualized<br>Rental Obligations Under<br>Expiring Leases | Current Annualized<br>Rental Obligations Under<br>Expiring Leases p.s.f. | Annualized Rental<br>Obligations Under<br>Expiring Leases<br>with future<br>step-ups | Annualized Rental<br>Obligations Under<br>Expiring Leases<br>with future<br>step-ups - p.s.f. | Percentage of Total<br>Square Feet |
|-----------------------------|--------------------------